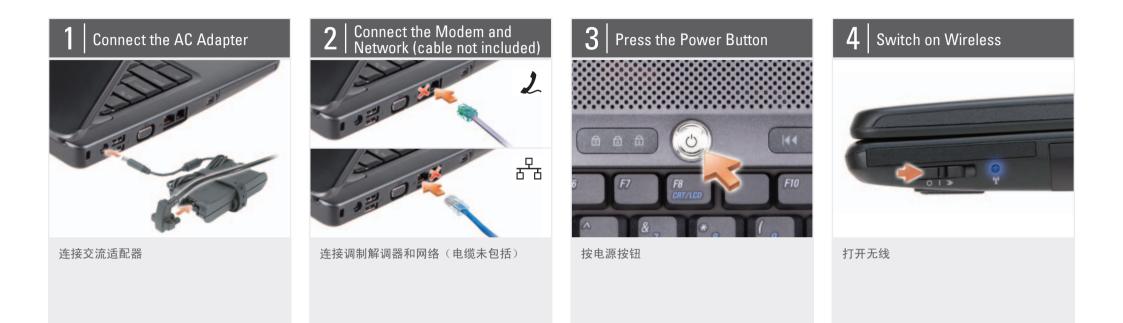

#### About Your Computer | 关于您的计算机

1. security cable slot 2. AC adapter connector 1. 安全缆线插槽 2. 交流适配器连接器

| 3.  | USB connectors (2)        | 3.  |
|-----|---------------------------|-----|
| 4.  | video connector           | 4.  |
| 5.  | network connector         | 5.  |
| 6.  | modem connector           | 6.  |
| 7.  | IEEE 1394 connector       | 7.  |
| 8.  | hard disk                 | 8.  |
| 9.  | power button              | 9.  |
| 10. | device status lights      | 10. |
| 11. | touch pad                 | 11. |
| 12. | touch pad buttons (2)     | 12. |
| 13. | audio connectors (3)      | 13. |
| 14. | 8-in-1 media card reader  | 14. |
| 15. | wireless switch           | 15. |
| 16. | ExpressCard slot          | 16. |
| 17. | media control buttons (7) | 17. |
| 18. | optical drive             | 18. |
| 19. | USB connector             | 19. |
|     |                           |     |

USB 连接器(2个) 视频连接器 网络连接器 调制解调器连接器 IEEE 1394 连接器 硬盘 电源按钮 设备状态指示灯 触摸板 触摸板按钮(2个) 音频连接器(3个) 8合1介质卡阅读器 无线开关 ExpressCard 插槽 介质控制按钮(7个) 光盘驱动器 USB 连接器