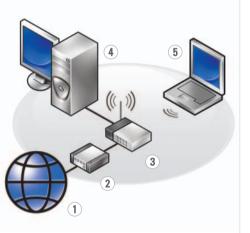

#### Wireless Network (Optional) 1. Internet service

 cable or DSL modem
 wireless router
 desktop computer with network adapter (optional)
 portable computer with

wireless network card

See the documentation for your computer or router for more information about how to set up and use your wireless network.

# 5 互联网服务 e 缆或 DSL 调制解调器 3. 无线路由器 4. 带有网络适配器(可选)的台式计算机 5. 带有无线网卡的便携式计算机 请参阅您计算机或路由

无线网络 (可选)

器的说明文件以获得有 关如何安装及使用无线 网络的详细信息。

**Finding Answers** See your *Owner's Manual* for more information about using your computer. If you do not have a printed **查找解决方案** 有关使用您的计算机的 详细信息,请参阅您的 《用户手册》。 如果您没有《用户